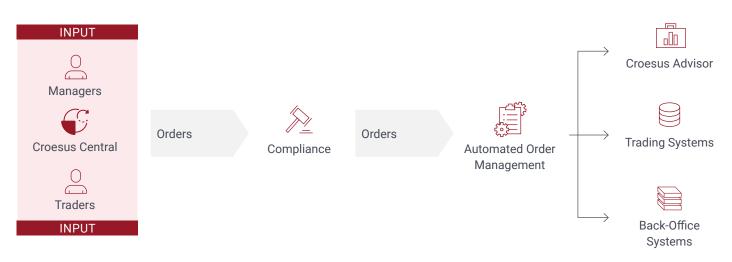

#### Automated order management

Croesus Central supports many market-leading OMS:

#### Intrinsic compliance

Integrated compliance workflow gives you all the control you need while aligning the manager's investment strategies with each client's investment policy statements and compliance.