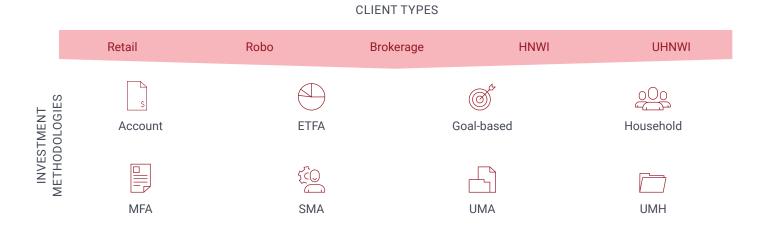

#### Modeling and automated rebalancing

Croesus Central accommodates a wide range of clients and lets you choose the best way to manage them through multiple models.

# Rebalancing portfolios seamlessly

Today's markets and demands are evolving fast. Rebalancing portfolios is time consuming and most firms still rely on outdated and costly processes.

Increasing complexity to respect multi-level constraints in decision-making Limited time to cater to various portfolio structures such as UMAs, UMHs and SMAs