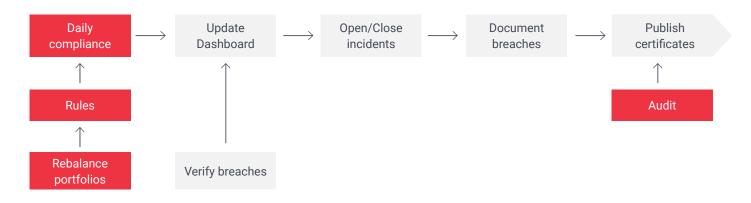

#### Daily workflow

Croesus Central benefits from the cloud's native advantages and can be deployed in global financial institutions as well as in independent firms.