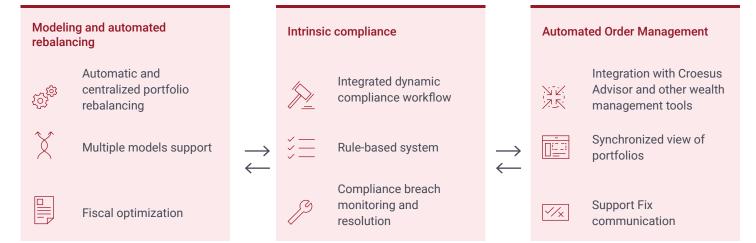

#### Modeling and automated rebalancing

Croesus Central accommodates a wide range of clients and lets you choose the best way to manage them through multiple models.

#### Intrinsic compliance

Integrated compliance workflow gives you all the control you need while aligning the manager's investment strategies with each client's investment policy statements and compliance.

#### Automated order management

Croesus Central supports many market-leading OMS: