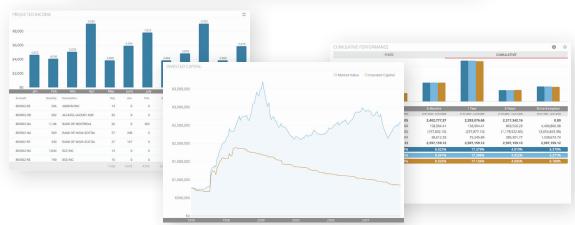

# Access key investment data

- ✓ Portfolios
- Account performance
- Projected income
- Invested capital
- Cash balances
- Total values
- Positions held