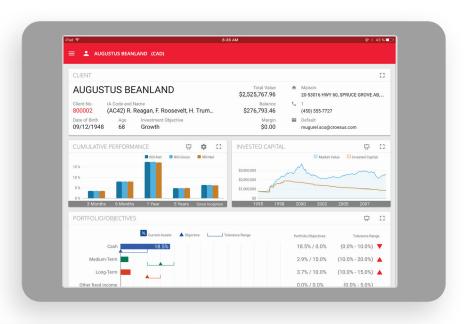

## **Key features**

Simple interface adapted to your reality

Filtered view of accounts, clients, and relationships

Dynamic, customized presentation mode to facilitate client meetings

Intuitive table illustrating asset allocation (objective-based performance)

# Access key investment data

- ✓ Portfolios
- Account performance
- Projected income
- Invested capital
- Cash balances
- Total values
- Positions held

## Securely access data

Croesus Mobile Advisor guarantees continuous service and maximum information security. Since you can readily access the most important data from your tablet, answering your clients' inquiries has never been so fast and easy. To ensure maximum information security, the data displayed will come from Croesus Advisor and will never be stored on the device.